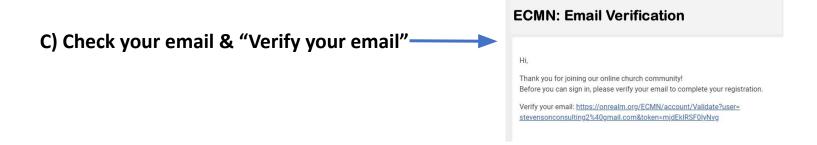

#### A) Look for an email & click on the link

The email is from: notifications@onrealmmail.org

Email Subject is:

"REALM: Join ECMN's New Online Database"

or

"REALM Reminder: Please join ECMN's New Online Database!"