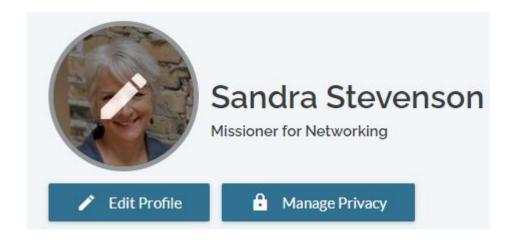

# 2] Update your contact information & 3] Set your privacy level

Select the down arrow next to your name, then My Profile, then Edit Profile

Select Edit Contact Information, then Personal Information

- → Birth date is required but only staff can see the year
- → Be sure to Save

# 4] add a headshot photo

Add your photo:

- → Select the drop down box, then My Profile
- → Hover over the circle, select & upload a photo

Or, send Sandra Stevenson a photo and she will upload it for you: <a href="mailto:sandra.s@episcopalmn.org">sandra.s@episcopalmn.org</a>