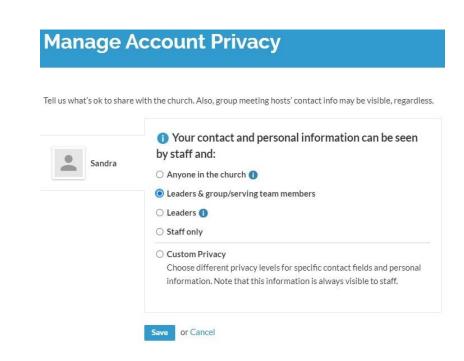

Manage your privacy settings: at the down arrow, select "Manage Privacy":

- → Anyone at the church = everyone with an account in the ECMN Realm database can see your contact information
- → Leaders & group/serving team members = others in a Group to which you belong, i.e. Clergy, Retired Clergy Cohort, Trustees, or a committee can see your contact information

Note: you must choose one of these two options to opt into the directory!