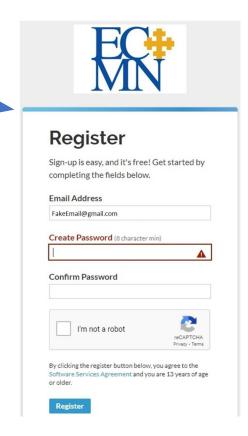

#### B) Register

- → Create a Password
- → Confirm the Password
- → Confirm you are not a robot