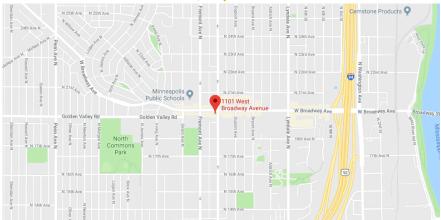

## 1101 W Broadway Avenue Minneapolis, MN 55411

**Coming from the North:** from 94 W, exit on W Broadway Ave, turn right to head west on Broadway, take a left on Fremont Avenue, turn left at your first opportunity into the parking lot.

**Coming from the South:** from 94 W, exit on 55 toward Olson Highway, continue straight on Lyndale, turn left on N 7<sup>th</sup> Street, turn right to stay on N 7<sup>th</sup> Street, entrance to the parking lot will be on the left, before you reach W Broadway Avenue.

The building is located on the corner of W Broadway Avenue and Emerson Avenue. The main entrance is on Emerson Avenue. ECMN Gathering Space is on Floor One, and the office of the Bishop and Missioners are on Floor Two.