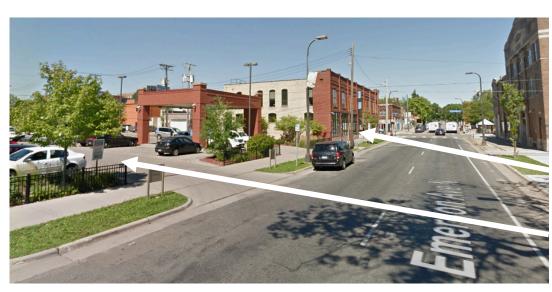

The building is located on the corner of W Broadway Avenue and Emerson Avenue. The main entrance is on Emerson Avenue. ECMN Gathering Space is on Floor One, and the office of the Bishop and Missioners are on Floor Two.

**Entrance** 

**Parking**